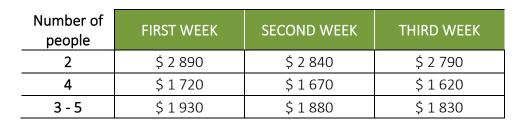

#### FISHING ON GOUIN RESERVOIR (from Clova)

| Number of people | 7 DAYS                                                                       | 5 DAYS | 4 DAYS | 3 DAYS |  |
|------------------|------------------------------------------------------------------------------|--------|--------|--------|--|
| 2 - 3 - 5 - 7    | \$ 1 205                                                                     | \$ 975 | \$ 860 | \$ 745 |  |
| 4 - 6 - 8        | \$ 1 105                                                                     |        |        |        |  |
| Family*          | Half-price from children before mid-July // FREE for children after mid-July |        |        |        |  |

Flights from Ste-Anne-du-Lac (Mont-Laurier area) extra of \$580 per person (group of 4-6-8) or \$720 (group of 2-3-5-7)

#### FISHING ON LAKE HÉBERT / CHARLOTTE / ANGÈLE (from Clova)

| Number of people | 7 DAYS                                                                       | 5 DAYS   | 4 DAYS   | 3 DAYS   |
|------------------|------------------------------------------------------------------------------|----------|----------|----------|
| 2                | \$ 1 855                                                                     | \$ 1 555 | \$ 1 405 | \$ 1 255 |
| 4 - 6 - 8        | \$ 1 690                                                                     |          |          |          |
| 3 - 5 - 7        | \$ 1 900                                                                     | \$ 1 600 | \$ 1 450 | \$ 1 300 |
| Family*          | Half-price from children before mid-July // FREE for children after mid-July |          |          |          |

Flights from Ste-Anne-du-Lac (Mont-Laurier area) extra of \$775 per person (group of 4-6-8) or \$900 (group of 2-3-5-7)

### FISHING ON LAKE DE LA SAUTERELLE (from Ste-Anne-du-Lac)

| Number of people | 7 DAYS                                                                       | 5 DAYS   | 4 DAYS   | 3 DAYS   |
|------------------|------------------------------------------------------------------------------|----------|----------|----------|
| 2                | \$ 1 670                                                                     | \$ 1 390 | \$ 1 250 | \$ 1 110 |
| 4 - 6 - 8        | \$ 1 525                                                                     |          |          |          |
| 3 - 5 - 7        | \$ 1 705                                                                     | \$ 1 425 | \$ 1 285 | \$ 1 145 |
| Family*          | Half-price from children before mid-July // FREE for children after mid-July |          |          |          |